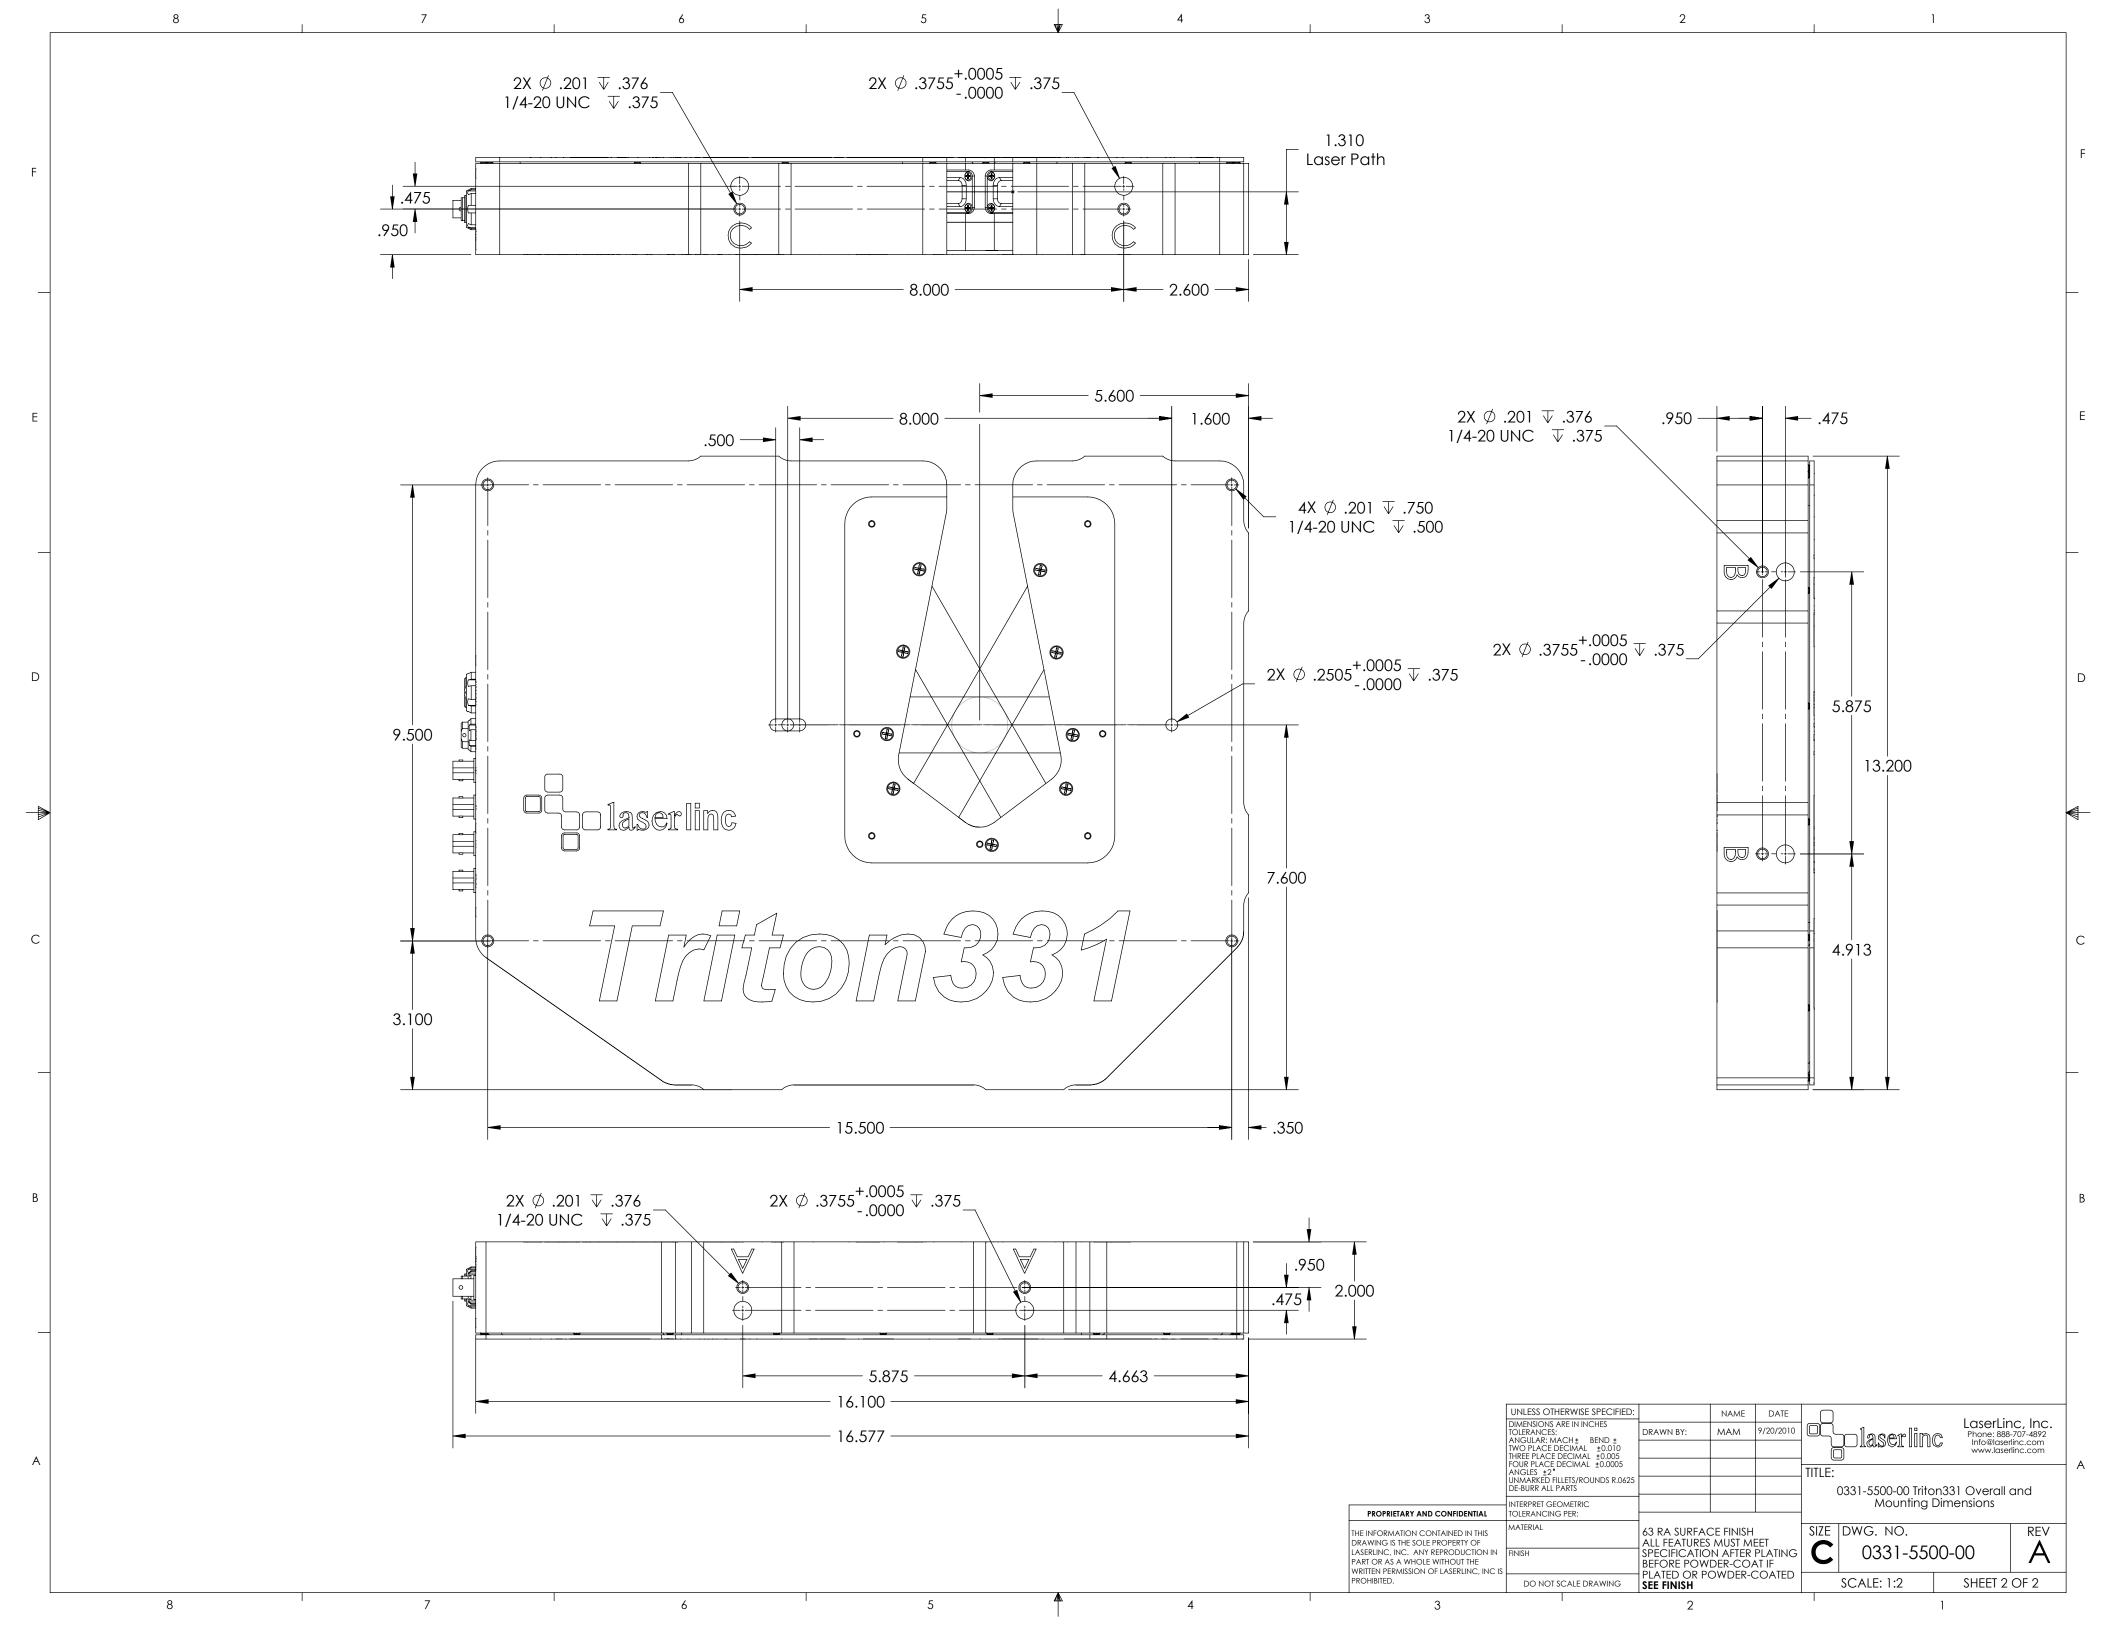

## Triton331 Overall and Mounting Dimensions

(1) Cover Page (2) Dimensions

UNLESS OTHERWISE SPECIFIED: NAME DATE DIMENSIONS ARE IN INCHES
TOLERANCES:
ANGULAR: MACH± BEND ±
TWO PLACE DECIMAL ±0.010
THREE PLACE DECIMAL ±0.005
FOUR PLACE DECIMAL ±0.0005
ANGLES ±2\*
UNMARKED FILLETS/ROUNDS R.0625
DE-BURR ALL PARTS LaserLinc, Inc.
Phone: 888-707-4892
Info@laserlinc.com
www.laserlinc.com 9/20/2010 DRAWN BY: MAM 0331-5500-00 Triton331 Overall and **Mounting Dimensions** PROPRIETARY AND CONFIDENTIAL TOLERANCING PER: SIZE DWG. NO. 63 RA SURFACE FINISH REV THE INFORMATION CONTAINED IN THIS ALL FEATURES MUST MEET
SPECIFICATION AFTER PLATING DRAWING IS THE SOLE PROPERTY OF LASERLINC, INC. ANY REPRODUCTION IN PART OR AS A WHOLE WITHOUT THE 0331-5500-00 BEFORE POWDER-COAT IF WRITTEN PERMISSION OF LASERLINC, INC I PROHIBITED. PLATED OR POWDER-COATED SHEET 1 OF 2 SCALE: 1:2 DO NOT SCALE DRAWING SEE FINISH